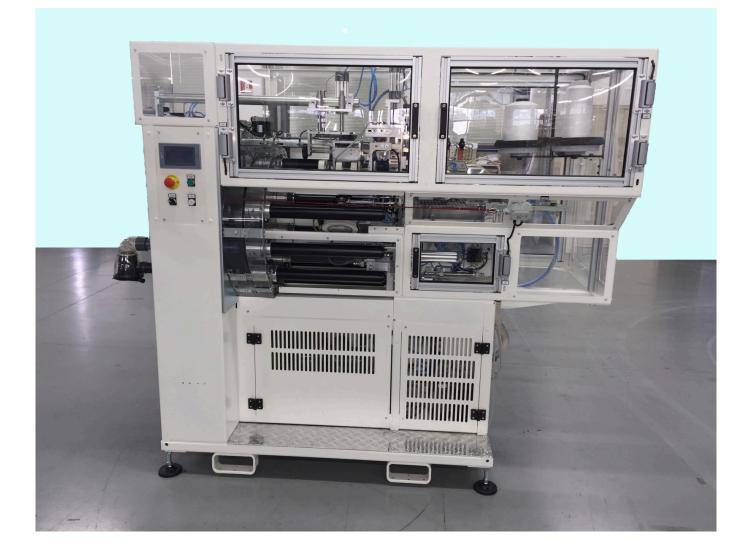

## AUTOMATIC SEWING SYSTEMS TC MEDICAL

Automatic Toe Closer for medical knee-highs and stockings. Santoni TC Medical has been specifically designed for medical stockings toe seaming. In most cases these products involve manipulation difficulties due to their density, compression and for the presence of a reciprocated heel.

Our machine allows the automatic seaming of these products with a perfect round toe "fish- mouth", as requested on this type of garments. The simplicity of operation facilitates the installation and the use of the machine, enhances reliability and reduces operation and maintenance costs. TC Medical allows a productivity considerably higher than manual sewing.